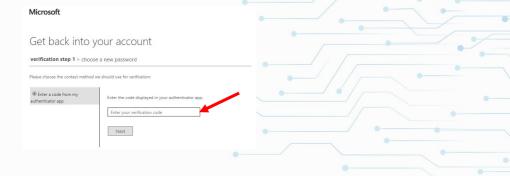

If you choose this option, you'll keep your existing password and we'll unlock your account so you can sign in again,

9. Enter the verification code sent to your Mobile number or on the Authentication App

# 10. Enter the new password following the password policy:

- -Minimum of 8 characters
- -One lowercase character at least
- -One uppercase character at least
- -One number at least