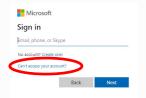

### 5. Select "work or school account"

Microsoft

Which type of account do you need help with?

Work or school account
Compared by you'll department

Personal account Created by you

Rack

6. Enter your DAH email and the shown characters in the image