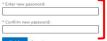

# 10. Enter the new password following the password policy:

- -Minimum of 8 characters
- -One lowercase character at least
- -One uppercase character at least
- -One number at least