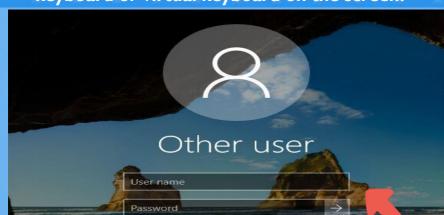

## **STEP ONE**

To log in swipe up on the screen, then enter your DAH <u>Username</u> and <u>Password</u> using the physical keyboard or virtual keyboard on the screen.