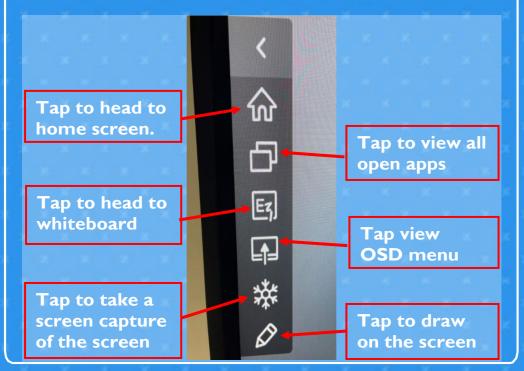

# IFP Floating tools

#### Menu

To access the tool tap two fingers on the screen or tap any of the ">" icon on either side of the screen

### **Tools**

Select the tools you require from the menu by tapping it