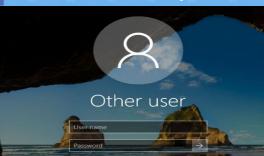

## **OPS**

Select OPS to use the interactive panel as a windows PC.

Then enter your DAH <u>Username</u> and <u>Password</u> using the physical keyboard or virtual keyboard

## **STEP ONE**

To log in swipe up on the screen, then enter your DAH <u>Username</u> and <u>Password</u> using the physical keyboard or virtual keyboard on the screen.