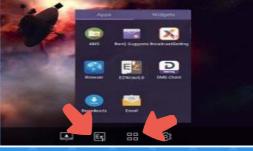

## Android

Select Andriod to use the interactive panel without logging in without username and password.

Then tap on the 4 squares symbol to view the apps

Or tap EZ icon for whiteboard