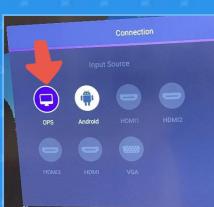

# Three ways to access IFP

## **OPS**

Select OPS to use the interactive panel as a windows PC.

Then enter your DAH <u>Username</u> and <u>Password</u> using the physical keyboard or virtual keyboard