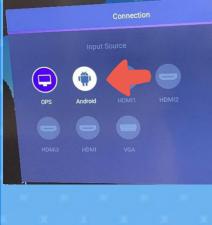

# Three ways to access IFP

## Android

Select Andriod to use the interactive panel without logging in without username and password.

Then tap on the 4 squares symbol to view the apps

Or tap EZ icon for whiteboard