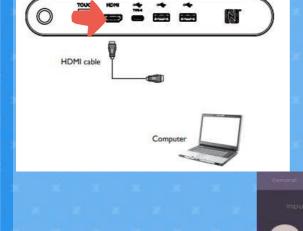

# HDMI

HDMI cable to the laptop.

**S**elect the **HDMI** option then connect the

Then select
"HDMI"
from the list