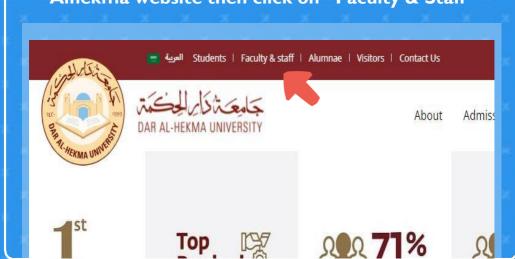

## **STEP TWO**

Then to open your email with this link https://outlook.office365.com/ Alhekma website then click on "Faculty & Staff"