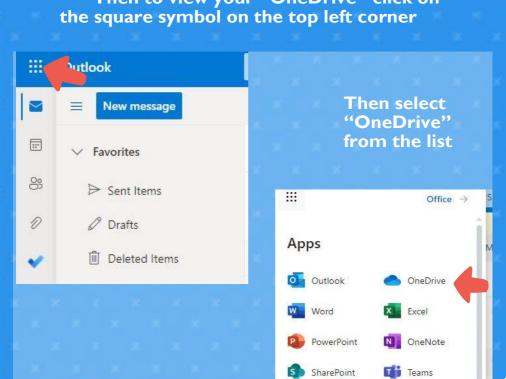

# STEP FOUR

Then to view your "OneDrive" click on the square symbol on the top left corner