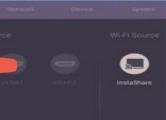

# HDMI

HDMI cable to the laptop.

**S**elect the **HDMI** option then connect the

Then select
"HDMI"
from the list