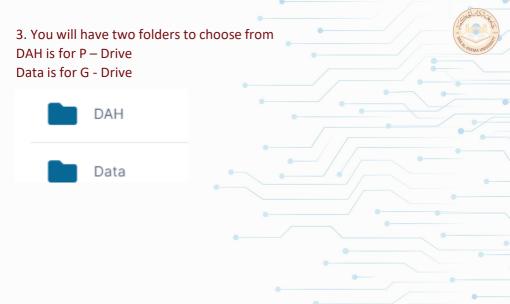

## How to use FileCloud

1. You can access DAH shared drive (P drive) via FileCloud when you're outside of DAH campus. FileCloud can be accessed from DAH website

Password

or the link below, and log in with your DAH username and password.