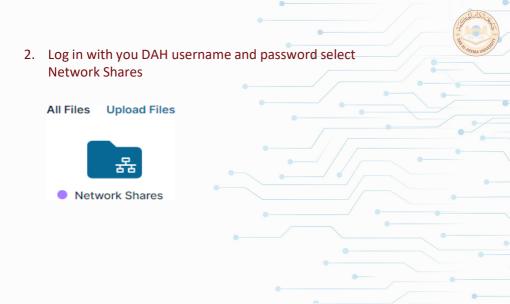

## How to use FileCloud

1. You can access DAH shared drive (P drive) via FileCloud when you're outside of DAH campus. FileCloud can be accessed from DAH website

Password

or the link below, and log in with your DAH username and password.