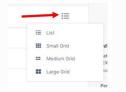

3. To upload files and folder or create new folder, Click on "Add Files and Folders"

| Add Files and Folde | rs ┥ |
|---------------------|------|
| 企 Upload File       | U    |
| 😂 Upload Folder     |      |
| New Folder Alt      | + N  |