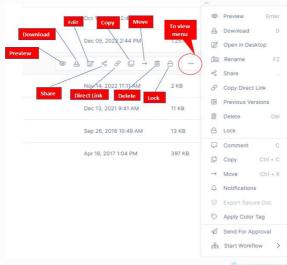

=

Students | Faculty & staff

i chill a la

Email (Outlook 365)

https://filecloud.dah.edu.sa/ui/core/index.html#/

The following is some simple instruction on how to use some of the features.

1. Hover over the file and options will appear for you

3. Click on the three dots to view the actions you can use on the folder or selected files

| Download       | C i                | -          |  |
|----------------|--------------------|------------|--|
|                | Delete             | Del        |  |
| 0              | Сору               | Ctrl + C   |  |
| -              | Move               | Ctrl + X   |  |
|                | Export Secure Docs |            |  |
| a <sub>0</sub> | Share Fold         | der        |  |
|                | Deleted F          | iles       |  |
|                | Properties         | Properties |  |